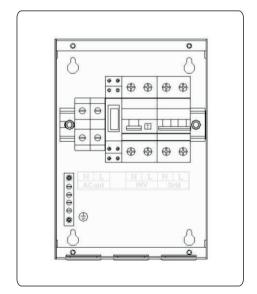

cooling, save energy
- Ground fault current interrupt protection,
- Energy meter integrated

## GROWATT NEW ENERGY TECHNOLOGY Co.,LTD

A: No.28 Guanghui Road, Longteng Community, Shiyan, Baoan District, Shenzhen, P.R.China. T: +86 755 2747 1900 F: +86 755 2749 1460 E: info@ginverter.com

#### Datasheet Growatt FB60

Nominal input voltage 240VAC single phase

Nominal Input frequency 50Hz

Input voltage range 232-253 Vac

Output voltage range Same as input voltage

Protection Ground fault current interrupt protection

Protection rating IP 20

Display Meter (comply with MID)

Dimensions (W/H/D) 165\*235\*80 mm

Weight 2Kg

Operating temperature -5°C ... +40°C

Altitude <2000m

Cooling concept Natural cooling

Meter Certificate MID

# **Installation Diagram**



#### **Internal Front View**