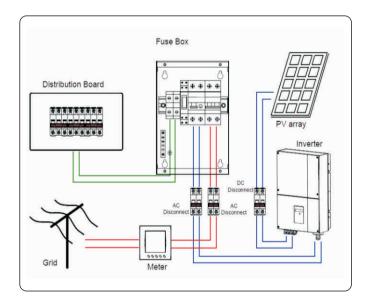

, more safe
- Natural convection cooling, save energy
- Ground fault current interrupt protection,
- Energy meter integrated

## GROWATT NEW ENERGY TECHNOLOGY Co.,LTD

A: No.28 Guanghui Road, Longteng Community, Shiyan, Baoan District, Shenzhen, P.R.China. T: +86 755 2747 1900 F: +86 755 2749 1460 E: info@ginverter.com

#### Datasheet Growatt FB60

Nominal input voltage 240VAC single phase

Nominal Input frequency 50Hz

Input voltage range 232-253 Vac

Output voltage range Same as input voltage

Protection Ground fault current interrupt protection

Protection rating IP 20

Display Meter (comply with MID)

Dimensions (W/H/D) 165\*235\*80 mm

Weight 2Kg

Operating temperature -5°C ... +40°C

Altitude <2000m

Cooling concept Natural cooling

Meter Certificate MID

# **Installation Diagram**



#### **Internal Front View**